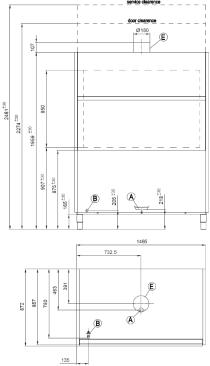

## VP-4 POT & UTENSIL WASHER

The VP-4 is our most popular general purpose washer which is used for washing weigh heads, trays, crates, bins, pots, buckets and utensils.

| Α |     | Ø 50mm M     |          | Ø 32 mm M    |
|---|-----|--------------|----------|--------------|
| В | ⊨Čn | G 3/4" M     | B EXIT   | G 3/4" F     |
| С | \$  | Power supply | <b>E</b> | Steam exaust |