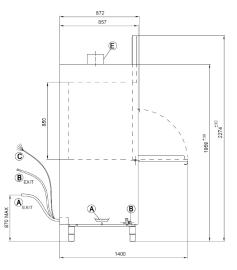

## VP-4 POT & UTENSIL WASHER

The VP-4 is our most popular general purpose washer which is used for washing weigh heads, trays, crates, bins, pots, buckets and utensils.

| Α |     | Ø 50mm M     |          | Ø 32 mm M    |
|---|-----|--------------|----------|--------------|
| В | ⊨Čn | G 3/4" M     | B EXIT   | G 3/4" F     |
| С | \$  | Power supply | <b>E</b> | Steam exaust |