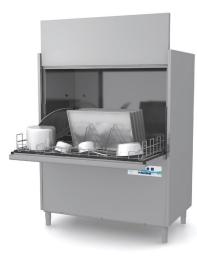

## VP-4 POT & UTENSIL WASHER

The VP-4 is our most popular general purpose washer which is used for washing weigh heads, trays, crates, bins, pots, buckets and utensils.

| Α |     | Ø 50mm M     |          | Ø 32 mm M    |
|---|-----|--------------|----------|--------------|
| В | ⊨Čn | G 3/4" M     | B EXIT   | G 3/4" F     |
| С | \$  | Power supply | <b>E</b> | Steam exaust |