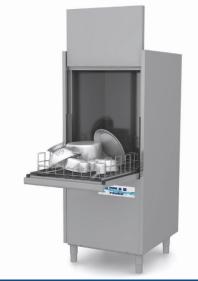

## VP-2 POT & UTENSIL WASHER

The VP-2 Pot washer has 1.5kW of washing power and is suitable for heavy duty washing operations with a chamber height of 800mm.

|          | 797<br>782 |         |                               |
|----------|------------|---------|-------------------------------|
|          | 102        |         |                               |
| <b>*</b> |            | 98      | 1927~~<br>2243 <sup>±30</sup> |
| W EXIT   | <b>Q B</b> | 874 230 |                               |
|          | 1330       | _       |                               |