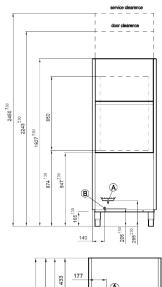

## VP-2 POT & UTENSIL WASHER

The VP-2 Pot washer has 1.5kW of washing power and is suitable for heavy duty washing operations with a chamber height of 800mm.

|          | 797<br>782 |         |                               |
|----------|------------|---------|-------------------------------|
|          | 102        |         |                               |
| <b>*</b> |            | 98      | 1927~~<br>2243 <sup>±30</sup> |
| W EXIT   | <b>Q B</b> | 874 230 |                               |
|          | 1330       | _       |                               |

| Α |     | Ø 50mm M     | Α | EXIT  | ø | 35 mm M      |
|---|-----|--------------|---|-------|---|--------------|
| В | ₽Ğq | G 3/4" M     | В | EXIT  | G | 3/4" F       |
| С | \$  | Power supply | Ε | (III) |   | Steam exaust |