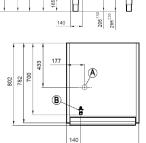

| Α |     | Ø 50mm M     | Α | EXIT  | ø | 35 mm M      |
|---|-----|--------------|---|-------|---|--------------|
| В | ₽Ğq | G 3/4" M     | В | EXIT  | G | 3/4" F       |
| С | \$  | Power supply | Ε | (III) |   | Steam exaust |