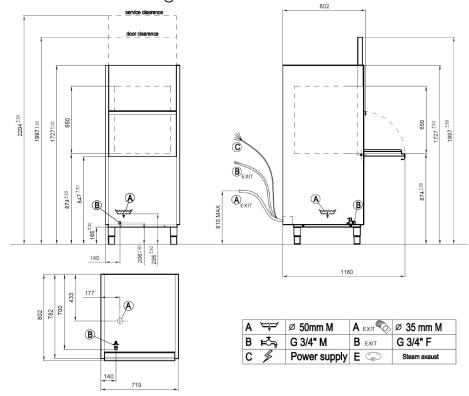

## VP-1 POT & UTENSIL WASHER

The VP-1 pot washer has 1.5kW of washing power and is suitable for washing operations with a chamber height of 600mm.

## **Standard Features**

- Built in booster heater and thermostop
- Cycle times (seconds) 120 360 480 continuous - self cleaning cycle
- Built-in detergent/rinse aid dispensers
- Built-in drain pump (drain height 810mm max)
- Break tank (back flow system)

Power supply
Total power
Total current
Wash tank capacity
Water consumption (per cycle)
Rinsing temp (approx)
Rack size
Tallest washable item
Weight (empty)

400V 50 Hz 10.5KW 3 X 20 Amp 37 Itrs 3 Itrs 85°C 560mm x 630mm 600mm