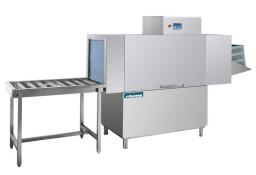

## RC-231 CRATE WASHER

The range of Rhima tunnel crate washers can meet all requirements when it comes to washing crates, containers, pots, pans, utensils and all types of items used for food processing. They represent the ideal solution for bakeries, patisseries and for general food industry, that require a seamless flow of clean

## **Standard Features**

- Deep formed tank
- Back-flow prevention valve
- Insulated doors with anti-drop safety system
- Optional: Heat Recovery, Detergent Dispenser, Blowers, Extra Power, Booster Pump, Smart drive