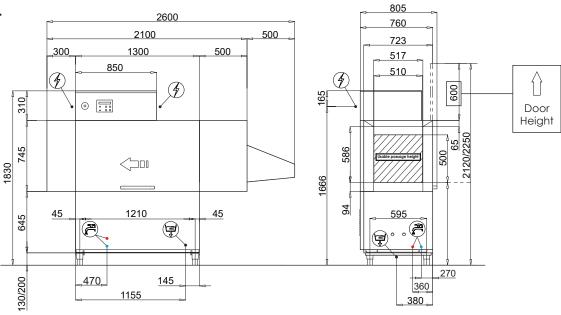

Total power
Total current
Wash tank capacity
Water consumption (at rate pressure)
Rinsing temp (approx)
Rack size (w x h)
Weight (empty)
Drain hose diameter
Water connection (Hot\*)

\*Connect to hot water for optimum performance

Power supply

415V 50 Hz 41KW 3 x 61.5 Amp 110 ltrs 280 ltrs 85°C 510mm x 500mm 270 kg Ø 50mm 3/4" M