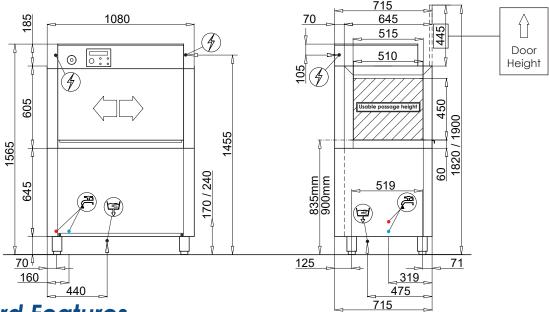

## **Standard Features**

- Deep formed tank
- Wide inspection doors give full access to wash zone
- Insulated doors with anti-drop safety system
- Optional: Heat Recovery, Detergent Dispenser, Blowers, Extra Power, Booster Pump, Smart drive

415V 50 Hz Power supply Total power 25KW Total current 35 Amp Wash tank capacity 80 Itrs Water consumption (at rated pressure) 200 Itrs 85°C Rinsing temp (approx) Rack size (w x h) 500mm x 450mm Weight (empty) 210 kg Drain hose diameter Ø 50mm 3/4" M Water connection (Hot\*)