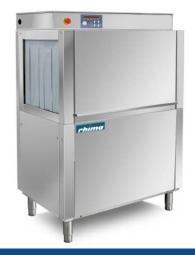

## RC-108 CRATE WASHER

The range of Rhima tunnel crate washers can meet all requirements when it comes to washing crates, containers, pots, pans, utensils and all types of items used for food processing. They represent the ideal solution for bakeries, pastries and for the general food industry, that require a seamless flow of clean