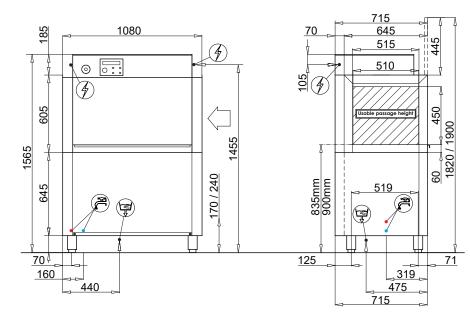

## **Standard Features**

- 500 x 500 Racks
- Electrically Heated
- Direction can be customised (left>right or right>left)
- Insulated doors
- Optional: Heat Recovery, Detergent Dispenser, HACCP, Self Cleaning, Blowers, entry & exit tables

Power supply Total power Total current Wash tank capacity Water consumption (per cycle) Rinsing temp (approx) Rack size Tallest washable item Weight (empty) Drain hose diameter Water connection (Hot\*) \*Connect to hot water for optimum performance

> Rhima New Zealand www.rhima.co.nz Tel: +64 9414 5575

415V, 3Ø+N 50 Hz 25KW 35 Amp 80 ltrs 200 ltrs 85°C 500mm x 500mm 450mm 210 kg Ø 50mm 3/4" hose

WATER

**ECO** 

SAVING