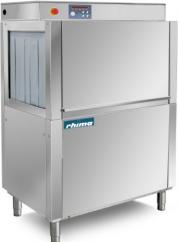

## **RR-108** RACK CONVEYOR WASHER

The RR-108 can meet all requirements when it comes to washing dishes, crockery, buckets, containers, pots, pans, utensils and all types of items used for food processing. They represent the ideal solution for small to medium sized kitchens and food outlets, that require a seamless flow of clean items.