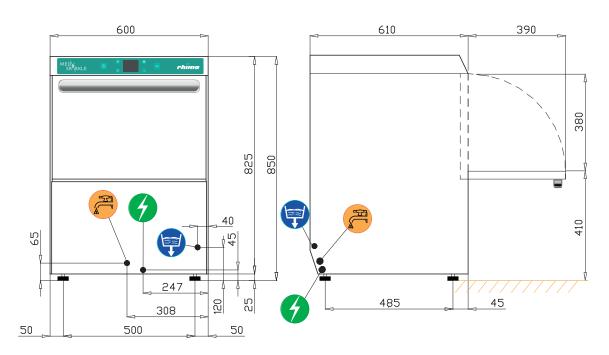

## **Standard Features**

- Door safety switch
- Thermostop
- Built-in detergent/rinse aid dispensers
- Built-in drain pump
- Soft start to prevent breakages

Power supply
Total power
Total current
Wash tank capacity

Water consumption (per cycle)
Rinsing temp (approx)
Rack size
Tallest washable item
Weight (empty)
Drain hose diameter
Water connection (Hot\*)
\*Connect to hot water for optimum performance

240V 50 Hz 3KW 15 Amp (Partial drain) 10 ltrs (Total Drain) 7ltrs 3.5 ltrs 87°C 500mm x 500mm 380mm 64 kg Ø 24mm 3/4" hose