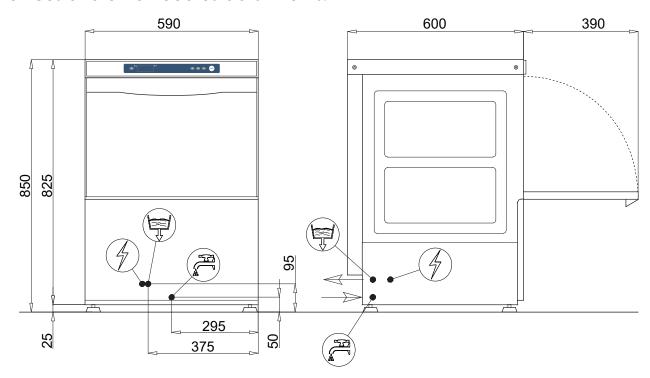

 ${}^*\mathsf{Connect}$  to hot water for optimum performance

240V 50 Hz 3.02KW 15 Amp 29 Itrs 2.3 Itrs 85°C 500mm x 500mm 320mm 56.5 kg Ø 24mm 3/4" hose