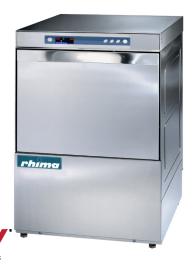

## **RU-50** UNDERBENCH DISHWASHER

The RU-50 dishwasher is perfect for small to medium sized restaurants, cafes, offices and other food establishments.

## **Standard Features**

- Door safety switch
- Thermostop
- Built-in detergent/rinse aid dispensers
- Soft touch panel showing temperature
- Built-in drain pump

Power supply
Total power
Total current
Wash tank capacity
Water consumption (per cycle)
Rinsing temp (approx)
Rack size
Tallest washable item
Weight (empty)
Drain hose diameter
Water connection (Hot\*)