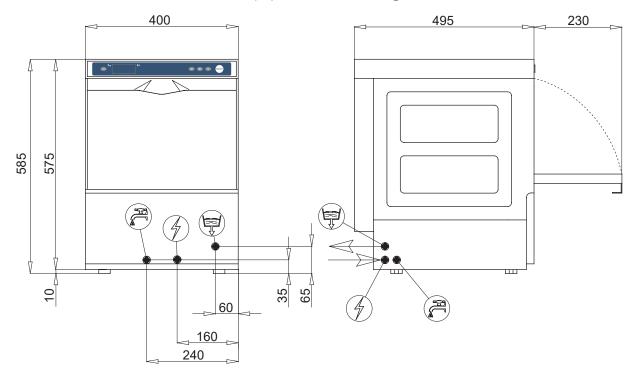

## **Standard Features**

- Door safety switch
- Thermostop
- Built-in detergent/rinse aid dispenser
- Soft touch panel showing temperature
- Gravity drained

Power supply
Total power
Total current
Wash tank capacity
Water consumption (per cycle)
Rinsing temp (approx)
Rack size
Tallest washable item
Weight (empty)
Drain hose diameter
Water connection (Hot\*)

\*Connect to hot water for optimum performance

240V 50Hz 2.19KW 10 Amp 12 ltrs 1.4 ltrs 85°C 350mm x 350mm 195mm 28 kg Ø 24mm 3/4" hose